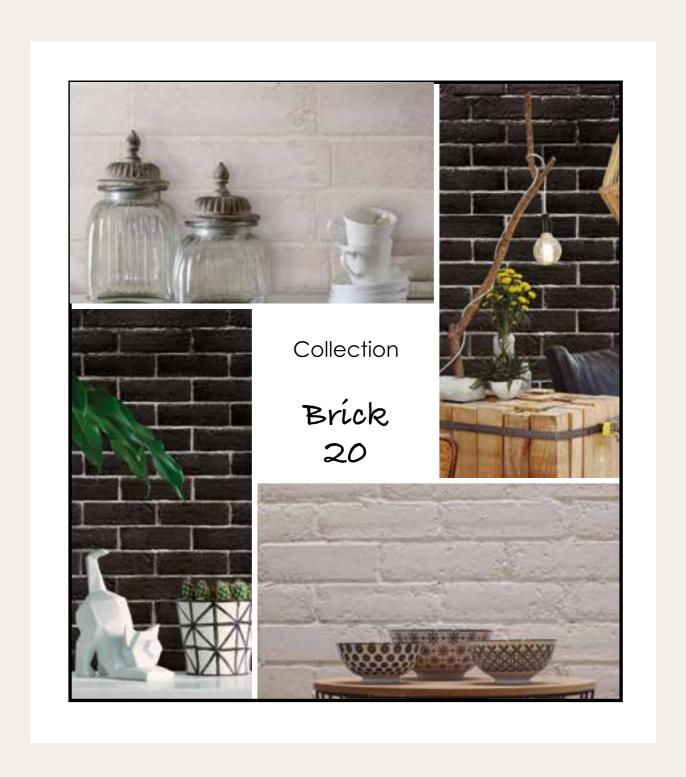

Fearless design.



REVESTIMIENTO / WHITE BODY GLAZED WALL TILE / FAÏENCE

nanda tiles | 14



White body, glazed, double-fired ceramic wall tile with an absorption of over 10%. Each piece is unique. Due to its artisanal manufacture, this product will present variations in caliber, flatness, straightness, texture, design and shade. These special variations give the product unique characteristics and a personality all its own. No two pieces are the same. This product is most beautifully installed with a wide, irregular, and artisanal grout joint. We do not recommend installing these tiles in a wet or splash area. The surface is textured, sometimes with deep crevices, so occasionally there may be pinpoints which are not completely covered in glaze. If you choose to install in a wet or splash area, a waterproo