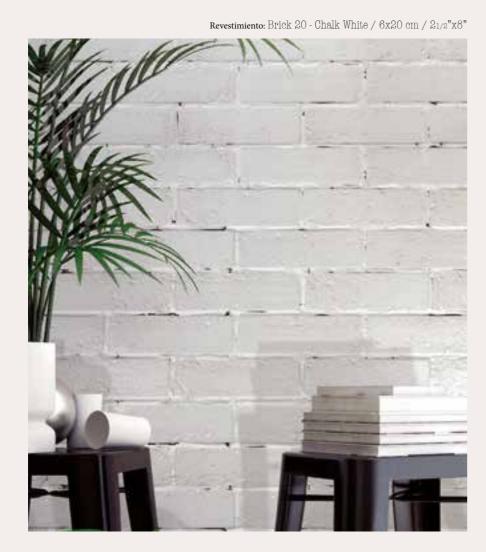

Fearless design.

REVESTIMIENTO / WHITE BODY GLAZED WALL TILE / FAÏENCE

nanda tiles | 14

White body, glazed, double-fired ceramic wall tile with an absorption of over 10%. Each piece is unique. Due to its artisanal manufacture, this product will present variations in caliber, flatness, straightness, texture, design and shade. These special variations give the product unique characteristics and a personality all its own. No two pieces are the same. This product is most beautifully installed with a wide, irregular, and artisanal grout joint. We do not recommend installing these tiles in a wet or splash area. The surface is textured, sometimes with deep crevices, so occasionally there may be pinpoints which are not completely covered in glaze. If you choose to install in a wet or splash area, a waterproof membrane is required prior to installation, and grouting and sealing will be necessary.

## Brick 20

## FORMATOS / SIZES / FORMATS

6x20 cm / 2<sub>1/2</sub>"x8"