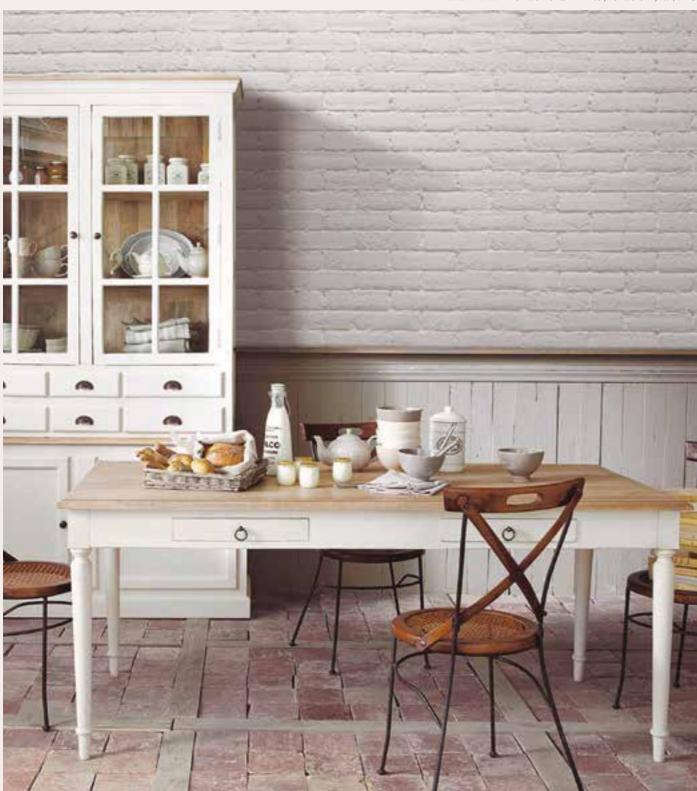

Fearless design.

REVESTIMIENTO / WHITE BODY GLAZED WALL TILE / FAÏENCE

nanda tiles | 14

White body, glazed, double-fired ceramic wall tile with an absorption of over 10%. Each piece is unique. Due to its artisanal manufacture, this product will present variations in caliber, flatness, straightness, texture, design and shade. These special variations give the product unique characteristics and a personality all its own. No two pieces are the same. This product is most beautifully installed with a wide, irregular, and artisanal grout joint. We do not recommend installing these tiles in a wet or splash area. The surface is textured, sometimes with deep crevices, so occasionally there may be pinpoints which are not completely covered in glaze. If you choose to install in a wet or splash area, a waterproof membrane is required prior to installation, and grouting and sealing will be necessary.

## Brick 20