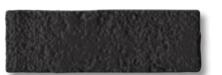

## Mate / Matt

Black Night

|  | packing            | piezas caja<br>pieces box | m² caja<br><b>sq.m. box</b> | kg caja<br><b>kg box</b> | cajas palet<br>boxes pallet | m² palet<br><b>sq.m. pallet</b> | kg palet<br><b>kg pallet</b> |  |
|--|--------------------|---------------------------|-----------------------------|--------------------------|-----------------------------|---------------------------------|------------------------------|--|
|  | 6x20 cm / 21/2"x8" | 40                        | 0,50                        | 7,7                      | 112                         | 56,00                           | 882                          |  |