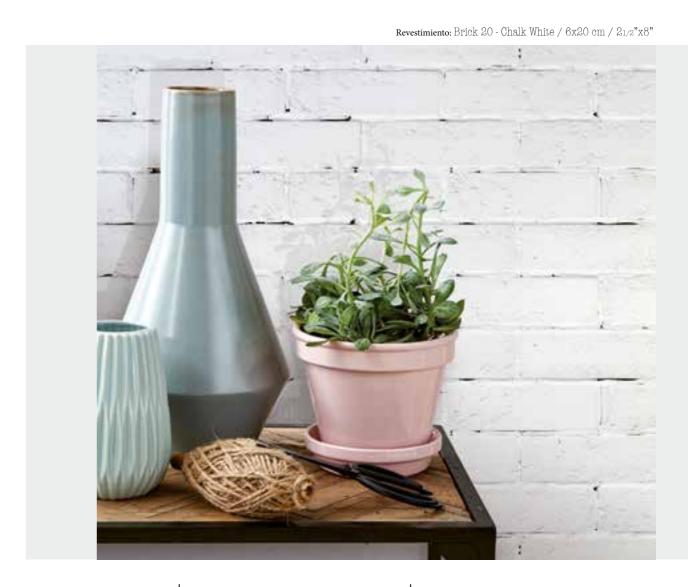

l manufacture, this product will present variations in caliber, flatness, straightness, texture, design and shade. These special variations give the product unique characteristics and a personality all its own. No two pieces are the same. This product is most beautifully installed with a wide, irregular, and artisanal grout joint. We do not recommend installing these tiles in a wet or splash area. The surface is textured, sometimes with deep crevices, so occasionally there may be pinpoints which are not completely covered in glaze. If you choose to install in a wet or splash area, a waterproof membrane is required prior to installation, and grouting and sealing will be necessary.

## Brick 20

## FORMATOS / SIZES / FORMATS

6x20 cm / 2<sub>1/2</sub>"x8"

## Mate / Matt







Black Night



|  | packing            | piezas caja<br>pieces box | m² caja<br><b>sq.m. box</b> | kg caja<br><b>kg box</b> | cajas palet<br>boxes pallet | m² palet<br><b>sq.m. pallet</b> | kg palet<br><b>kg pallet</b> |  |
|--|--------------------|---------------------------|-----------------------------|--------------------------|-----------------------------|---------------------------------|------------------------------|--|
|  | 6x20 cm / 21/2"x8" | 40                        | 0,50                        | 7,7                      | 112                         | 56,00                           | 882                          |  |