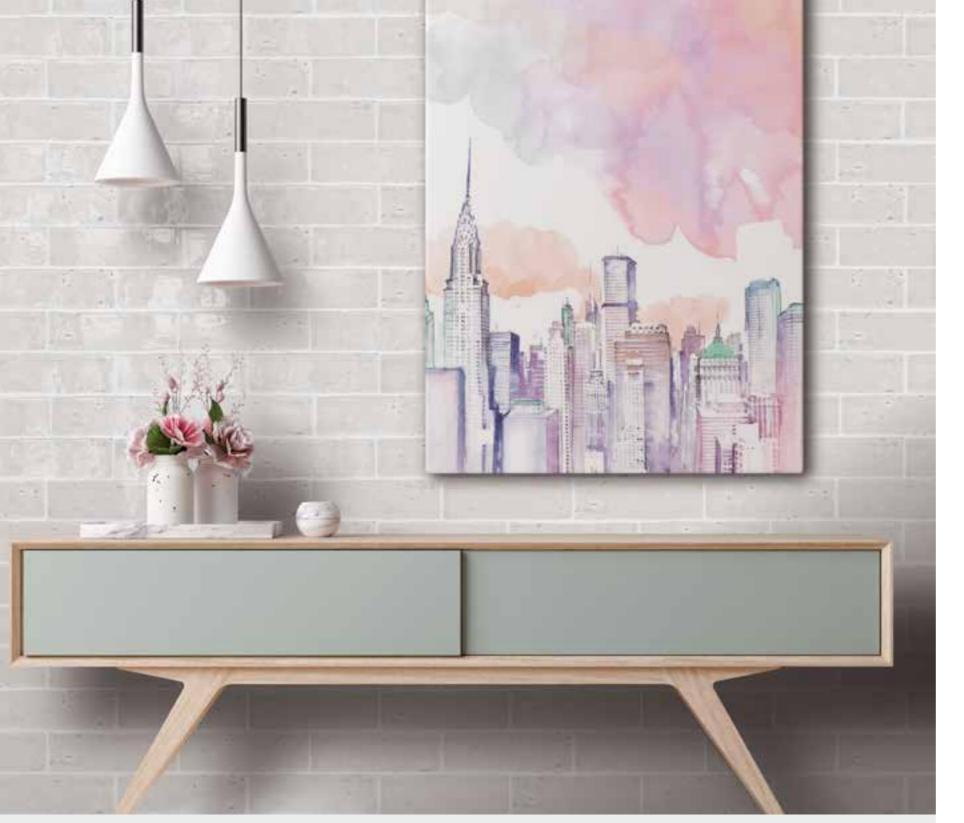

Creating a modern oasis.

REVESTIMIENTO / WHITE BODY GLAZED WALL TILE / FAÏENCE

nanda tiles | 64

Revestimiento: Laurel Clay - Selma Grey / 6x20 cm / 21/2"x8"

White body, glazed, double-fired ceramic wall tile with an absorption of over 10%. Each piece is unique. Due to its artisanal manufacture, this product will present variations in caliber, flatness, straightness, texture, design and shade. These special variations give the product unique characteristics and a personality all its own. No two pieces are the same. This product is most beautifully installed with a wide, irregular, and artisanal grout joint. We do not recommend installing these tiles in a wet or splash area. The surface is textured, sometimes with deep crevices, so occasionally there may be pinpoints which are not completely covered in glaze. If you choose to install in a wet or splash area, a waterproof membrane is required prior to installation, and grouting and sealing will be necessary.