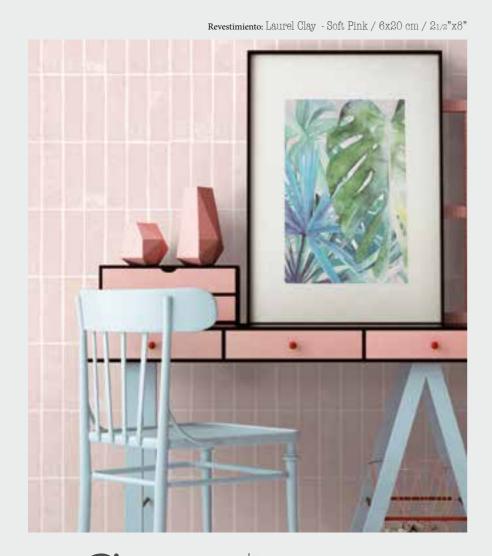

Creating a modern oasis.

REVESTIMIENTO / WHITE BODY GLAZED WALL TILE / FAÏENCE

nanda tiles | 64

Revestimiento: Laurel Clay - Selma Grey / 6x20 cm / 21/2"x8"

White body, glazed, double-fired ceramic wall tile with an absorption of over 10%. Each piece is unique. Due to its artisanal manufacture, this product will present variations in caliber, flatness, straightness, texture, design and shade. These special variations give the product unique characteristics and a personality all its own. No two pieces are the same. This product is most beautifully installed with a wide, irregular, and artisanal grout joint. We do not recommend installing these tiles in a wet or splash area. The surface is textured, sometimes with deep crevices, so occasionally there may be pinpoints which are not completely covered in glaze. If you choose to install in a wet or splash area, a waterproof membrane is required prior to installation, and grouting and sealing will be necessary.