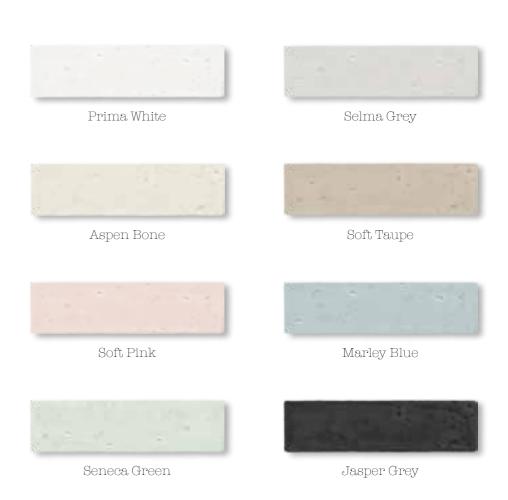

Creating a modern oasis.

REVESTIMIENTO / WHITE BODY GLAZED WALL TILE / FAÏENCE

nanda tiles | 64

Revestimiento: Laurel Clay - Selma Grey / 6x20 cm / 21/2"x8"

White body, glazed, double-fired ceramic wall tile with an absorption of over 10%. Each piece is unique. Due to its artisanal manufacture, this product will present variations in caliber, flatness, straightness, texture, design and shade. These special variations give the product unique characteristics and a personality all its own. No two pieces are the same. This product is most beautifully installed with a wide, irregular, and artisanal grout joint. We do not recommend installing these tiles in a wet or splash area. The surface is textured, sometimes with deep crevices, so occasionally there may be pinpoints which are not completely covered in glaze. If you choose to install in a wet or splash area, a waterproof membrane is required prior to installation, and grouting and sealing will be necessary.

## Laurel Clay

FORMATOS / SIZES / FORMATS

6x20 cm / 2<sub>1/2</sub>"x8"

| packing            | piezas caja<br>pieces box | m² caja<br><b>sq.m. box</b> | kg caja<br><b>kg box</b> | cajas palet<br>boxes pallet | m² palet<br><b>sq.m. pallet</b> | kg palet<br><b>kg pallet</b> |  |
|--------------------|---------------------------|-----------------------------|--------------------------|-----------------------------|---------------------------------|------------------------------|--|
| 6x20 cm / 21/2"x8" | 40                        | 0,50                        | 7,7                      | 112                         | 56,00                           | 882                          |  |