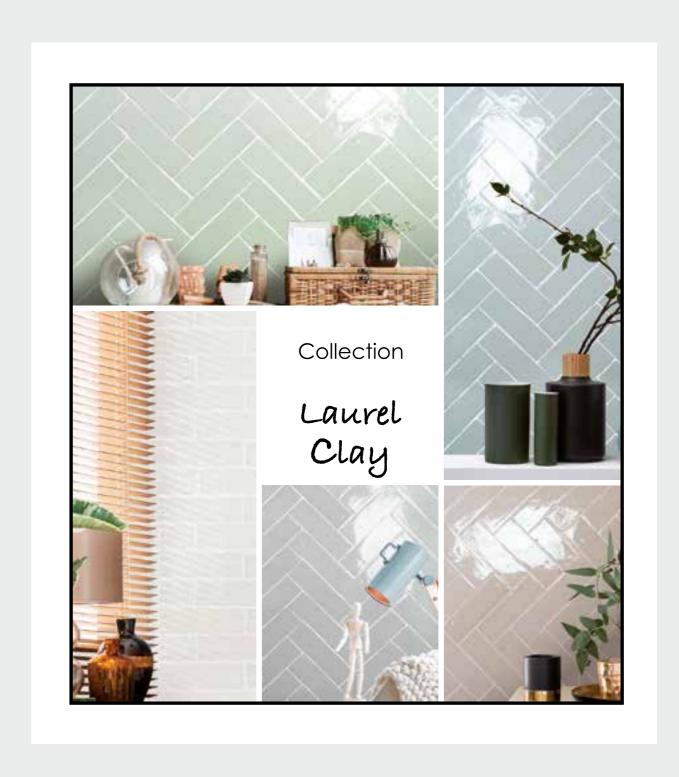

Creating a modern oasis.

REVESTIMIENTO / WHITE BODY GLAZED WALL TILE / FAÏENCE

nanda tiles | 64

Revestimiento: Laurel Clay - Selma Grey / 6x20 cm / 21/2"x8"

White body, glazed, double-fired ceramic wall tile with an absorption of over 10%. Each piece is unique. Due to its artisanal manufacture, this product will present variations in caliber, flatness, straightness, texture, design and shade. These special variations give the product unique characteristics and a personality all its own. No two pieces are the same. This product is most beautifully installed with a wide, irregular, and artisanal grout joint. We do not recommend installing these tiles in a wet or splash area. The surface is textured, sometimes with deep crevices, so occasionally there may be pinpoints which are not completely covered in glaze. If you choose to install in a wet or splash area, a waterproof membrane is required prior to installation, and grouting and sealing will be necessary.

## Laurel Clay

FORMATOS / SIZES / FORMATS

6x20 cm / 2<sub>1/2</sub>"x8"

| packing            | piezas caja<br>pieces box | m² caja<br><b>sq.m. box</b> | kg caja<br><b>kg box</b> | cajas palet<br>boxes pallet | m² palet<br><b>sq.m. pallet</b> | kg palet<br><b>kg pallet</b> |  |
|--------------------|---------------------------|-----------------------------|--------------------------|-----------------------------|---------------------------------|------------------------------|--|
| 6x20 cm / 21/2"x8" | 40                        | 0,50                        | 7,7                      | 112                         | 56,00                           | 882                          |  |