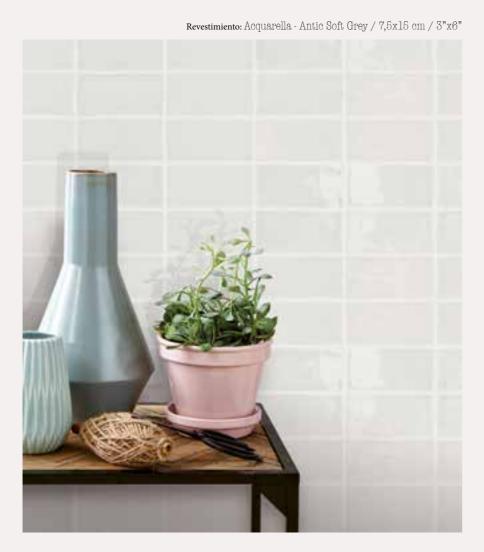

## FORMATOS / SIZES / FORMATS

7,5x15 cm / 3"x6" - 7,5x30 cm / 3"x12"

| pac       | king     | piezas caja<br>pieces box | m² caja<br><b>sq.m. box</b> | kg caja<br><b>kg box</b> | cajas palet<br>boxes pallet | m² palet<br><b>sq.m. pallet</b> | kg palet<br><b>kg pallet</b> |  |
|-----------|----------|---------------------------|-----------------------------|--------------------------|-----------------------------|---------------------------------|------------------------------|--|
| 7,5x15 cm | / 3"x6"  | 44                        | 0,50                        | 8,0                      | 120                         | 60,00                           | 980                          |  |
| 7,5x30 cm | / 3"x12" | 22                        | 0,50                        | 8,0                      | 120                         | 60,00                           | 980                          |  |