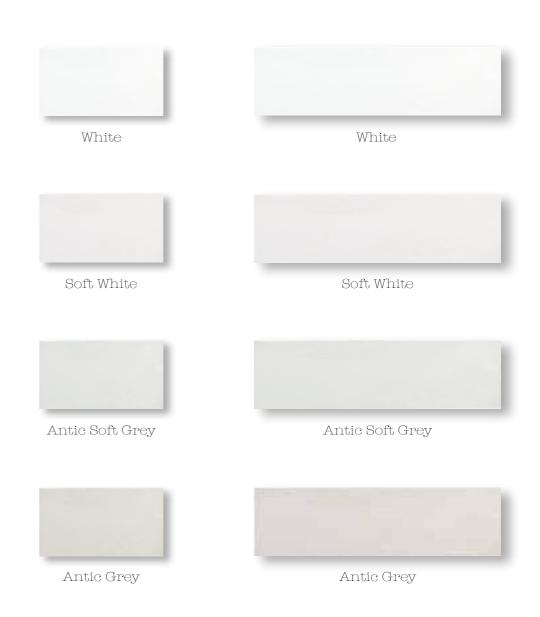

## FORMATOS / SIZES / FORMATS

7,5x15 cm / 3"x6" - 7,5x30 cm / 3"x12"

| pac       | king     | piezas caja<br>pieces box | m² caja<br><b>sq.m. box</b> | kg caja<br><b>kg box</b> | cajas palet<br>boxes pallet | m² palet<br><b>sq.m. pallet</b> | kg palet<br><b>kg pallet</b> |  |
|-----------|----------|---------------------------|-----------------------------|--------------------------|-----------------------------|---------------------------------|------------------------------|--|
| 7,5x15 cm | / 3"x6"  | 44                        | 0,50                        | 8,0                      | 120                         | 60,00                           | 980                          |  |
| 7,5x30 cm | / 3"x12" | 22                        | 0,50                        | 8,0                      | 120                         | 60,00                           | 980                          |  |