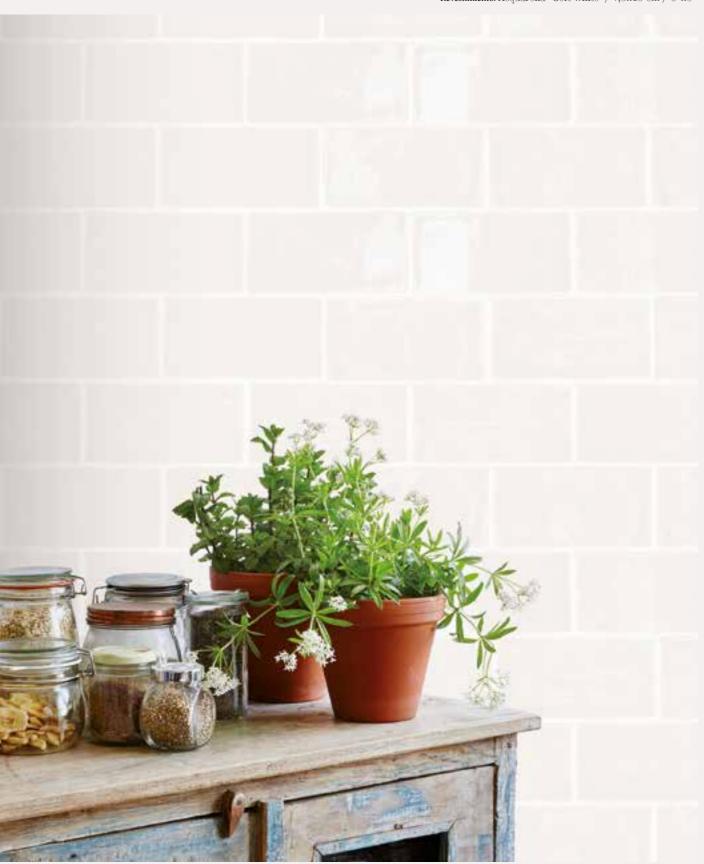

## FORMATOS / SIZES / FORMATS

7,5x15 cm / 3"x6" - 7,5x30 cm / 3"x12"

| pac       | king     | piezas caja<br>pieces box | m² caja<br><b>sq.m. box</b> | kg caja<br><b>kg box</b> | cajas palet<br>boxes pallet | m² palet<br><b>sq.m. pallet</b> | kg palet<br><b>kg pallet</b> |  |
|-----------|----------|---------------------------|-----------------------------|--------------------------|-----------------------------|---------------------------------|------------------------------|--|
| 7,5x15 cm | / 3"x6"  | 44                        | 0,50                        | 8,0                      | 120                         | 60,00                           | 980                          |  |
| 7,5x30 cm | / 3"x12" | 22                        | 0,50                        | 8,0                      | 120                         | 60,00                           | 980                          |  |